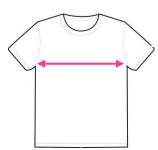

## Your Sea of Pink T-shirt Size Chart

| Ladies' Sizes | SOLD  | SOLD | 10   | 12 | 14   | 16 | SOLD | SOLD  | SOLD |
|---------------|-------|------|------|----|------|----|------|-------|------|
| ½ Chest (CM)  | 49U.T | OUT  | 46.5 | 49 | 51.5 | 53 | оут  | €0nî2 | OUT  |

| Men's Sizes  | SOLD | SOLD | SOLD | sòld | šOĹĎ       | SOLD |
|--------------|------|------|------|------|------------|------|
| ½ Chest (CM) | OUT  | QUT  | ΘŰТ  | QUT  | <b>OUT</b> | QUŢ  |

| Kid's Sizes  | SOLD | SOLD |
|--------------|------|------|
| ½ Chest (CM) | OUT  | υμο  |

Sizing tends to run small so please SIZE UP if you would prefer a looser fit T-shirt