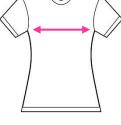

## Your Sea of Pink T-shirt Size Chart

| Ladies' Sizes | SOLD  | SOLD | 10   | 12 | 14   | 16 | SOLD | SOLD  | SOLD |
|---------------|-------|------|------|----|------|----|------|-------|------|
| ½ Chest (CM)  | 49U.T | OUT  | 46.5 | 49 | 51.5 | 53 | оут  | €0nî2 | OUT  |

| Men's Sizes  | SOLD | SOLD | SOLD | sòld | šOĹĎ       | SOLD |
|--------------|------|------|------|------|------------|------|
| ½ Chest (CM) | OUT  | QUT  | ΘŰТ  | QUT  | <b>OUT</b> | QUŢ  |

| Kid's Sizes  | SOLD | SOLD |
|--------------|------|------|
| ½ Chest (CM) | OUT  | υμο  |

Sizing tends to run small so please SIZE UP if you would prefer a looser fit T-shirt